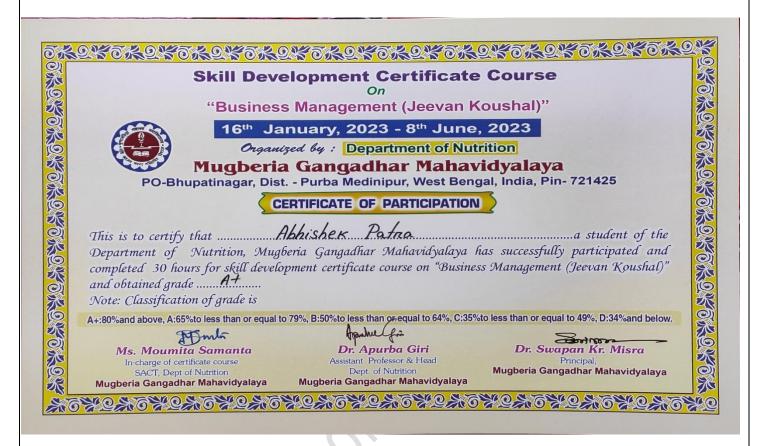

#### **CERTIFICATE OF PARTICIPATION:**

The participants will be provided Certificates on successful completion of the course. It is mandatoryfor all participants to attend all the classes.

**REGISTRATION FEE:** Free