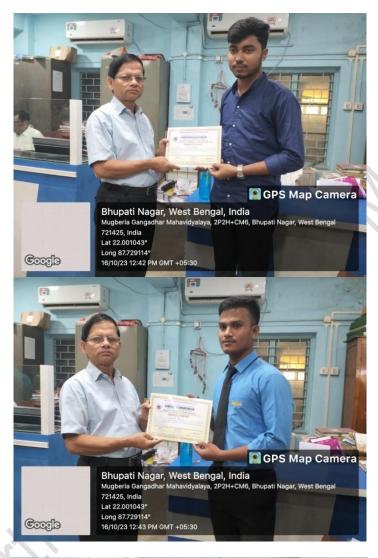

|

Ranjit Kumar Girl Mr. Ranjit Kr. Giri

Resource Person SACT, Dept. of Commerce Mugberia Gangadhar Mahavidyalaya

Ms. Mournita Samanta SACT, Dept. of Nutrition Mugberia Gangadhar Mahavidyalaya

Dept. of Nutrition

Mugberia Gangadhar Mahavidyalaya

200/000 Dr. Swapan Misra Principal

Mugberia Gangadhar

-Mahayidyalaya Mugberia Gangadhar Mahavidyalaya

#### Some photos of Certificate Distribution Ceremony





## Feedback of some students regarding the course

| Dept. o                                                                                                                      | Bhupatinagar, Pur                         | ria Gangadhar Maha<br>ba Medinipur – 72142                                                     | vidyalaya<br>25                |
|------------------------------------------------------------------------------------------------------------------------------|-------------------------------------------|------------------------------------------------------------------------------------------------|--------------------------------|
|                                                                                                                              |