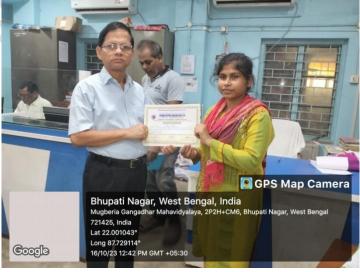

|

Ranjit Kumar Girl Mr. Ranjit Kr. Giri

Resource Person SACT, Dept. of Commerce Mugberia Gangadhar Mahavidyalaya

Ms. Mournita Samanta SACT, Dept. of Nutrition Mugberia Gangadhar Mahavidyalaya

Dept. of Nutrition

Mugberia Gangadhar Mahavidyalaya

200/000 Dr. Swapan Misra Principal

Mugberia Gangadhar

-Mahayidyalaya Mugberia Gangadhar Mahavidyalaya

#### Some photos of Certificate Distribution Ceremony





## Feedback of some students regarding the course

| Dept. o                                                                                                                      | Bhupatinagar, Pur                         | ria Gangadhar Maha<br>ba Medinipur – 72142                                                     | vidyalaya<br>25                |
|------------------------------------------------------------------------------------------------------------------------------|-------------------------------------------|------------------------------------------------------------------------------------------------|--------------------------------|
|                                                                                                                              |